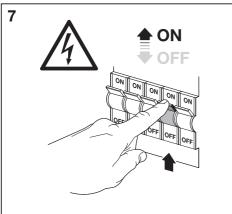

### SMART<sup>+</sup> WIFI CEILING FAN

- Do not place any objects in the path of the blades
- If unusual oscillating movement is observed, immediately stop using the ceiling fan and contact the manufacturer, its service agent or suitably qualified persons