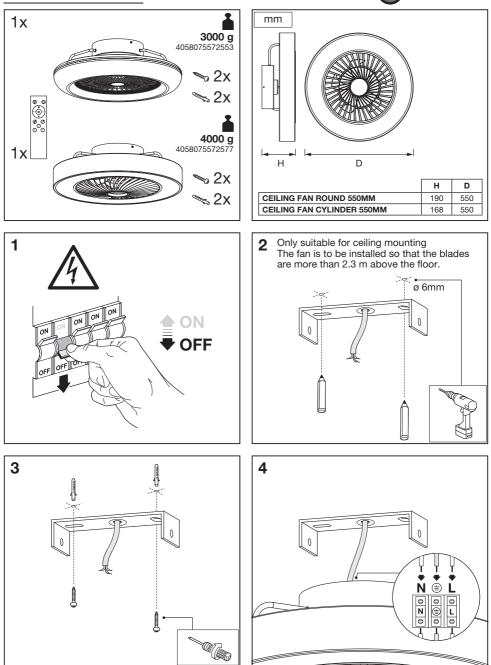

# SMART<sup>+</sup> WIFI CEILING FAN

|                                        | EAN           | w  | Im   | к         | l (°C) | ٧~      | mA  | Hz    | PF  | Fan W |
|----------------------------------------|---------------|----|------|-----------|--------|---------|-----|-------|-----|-------|
| SMART WIFI CEILING FAN<br>RD REM TW WT | 4058075572553 | 35 | 3000 | 3000-6500 | -20+40 | 220-240 | 162 | 50/60 | 0.9 | 40    |
| SMART WIFI CEILING FAN<br>CYL REM TWGR | 4058075572577 | 38 | 2500 | 3000-6500 | -20+40 | 220-240 | 172 | 50/60 | 0.9 | 40    |