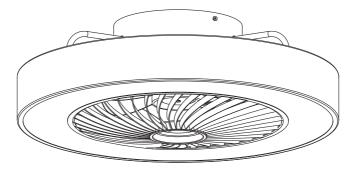

# SMART<sup>+</sup> WIFI CEILING FAN

|                                        | EAN           | w  | Im   | к         | l (°C) | ٧~      | mA  | Hz    | PF  | Fan W |
|----------------------------------------|---------------|----|------|-----------|--------|---------|-----|-------|-----|-------|
| SMART WIFI CEILING FAN<br>RD REM TW WT | 4058075572553 | 35 | 3000 | 3000-6500 | -20+40 | 220-240 | 162 | 50/60 | 0.9 | 40    |
| SMART WIFI CEILING FAN<br>CYL REM TWGR | 4058075572577 | 38 | 2500 | 3000-6500 | -20+40 | 220-240 | 172 | 50/60 | 0.9 | 40    |