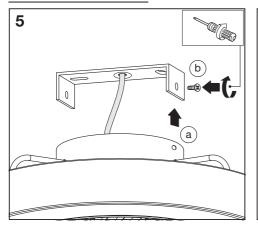

# SMART<sup>+</sup> WIFI CEILING FAN

|                                        | EAN           | w  | Im   | к         | l (°C) | ٧~      | mA  | Hz    | PF  | Fan W |
|----------------------------------------|---------------|----|------|-----------|--------|---------|-----|-------|-----|-------|
| SMART WIFI CEILING FAN<br>RD REM TW WT | 4058075572553 | 35 | 3000 | 3000-6500 | -20+40 | 220-240 | 162 | 50/60 | 0.9 | 40    |
| SMART WIFI CEILING FAN<br>CYL REM TWGR | 4058075572577 | 38 | 2500 | 3000-6500 | -20+40 | 220-240 | 172 | 50/60 | 0.9 | 40    |