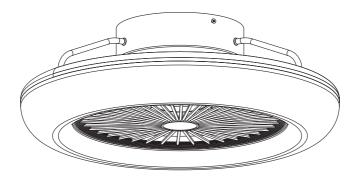

# SMART<sup>+</sup> WIFI CEILING FAN

|                                        | EAN           | w  | Im   | к         | l (°C) | ٧~      | mA  | Hz    | PF  | Fan W |
|----------------------------------------|---------------|----|------|-----------|--------|---------|-----|-------|-----|-------|
| SMART WIFI CEILING FAN<br>RD REM TW WT | 4058075572553 | 35 | 3000 | 3000-6500 | -20+40 | 220-240 | 162 | 50/60 | 0.9 | 40    |
| SMART WIFI CEILING FAN<br>CYL REM TWGR | 4058075572577 | 38 | 2500 | 3000-6500 | -20+40 | 220-240 | 172 | 50/60 | 0.9 | 40    |