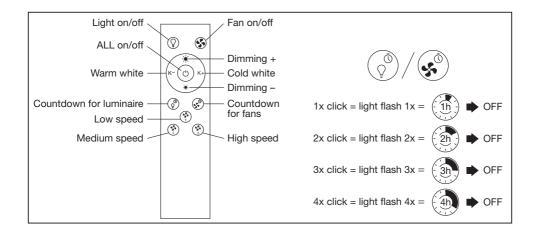

# SMART<sup>+</sup> WIFI CEILING FAN

|                                        | EAN           | w  | Im   | к         | l (°C) | ٧~      | mA  | Hz    | PF  | Fan W |
|----------------------------------------|---------------|----|------|-----------|--------|---------|-----|-------|-----|-------|
| SMART WIFI CEILING FAN<br>RD REM TW WT | 4058075572553 | 35 | 3000 | 3000-6500 | -20+40 | 220-240 | 162 | 50/60 | 0.9 | 40    |
| SMART WIFI CEILING FAN<br>CYL REM TWGR | 4058075572577 | 38 | 2500 | 3000-6500 | -20+40 | 220-240 | 172 | 50/60 | 0.9 | 40    |